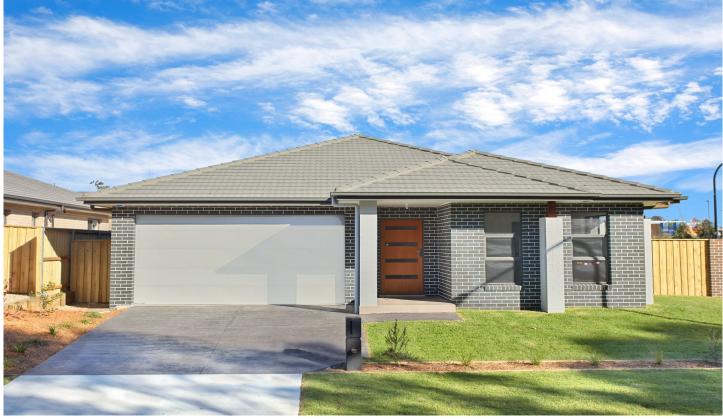

## 15 Pimlico Crescent Colebee NSW

This family home has all the features you are looking for including..

- \* 4 Beds with built ins.
- \* Main bedroom with ensuite
- \* Combined living and dining with separate media room
- \* Main bathroom with bath
- \* Large kitchen with appliances
- \* Large entertainment area to backyard
- \* Large Low maintenance (corner block)
- \* North facing pergola, perfect spot to relax
- \* New blinds installed
- \* Great size double garage with automatic door
- \* Large backyard, plenty of room for the whole family
- \* Only Minutes walk to new Woolworth's shopping center.
- \* 10 15 min drive to several primary and secondary