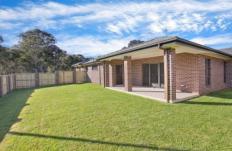

## 15 Pimlico Crescent Colebee NSW

This family home has all the features you are looking for including..

- \* 4 Beds with built ins.
- \* Main bedroom with ensuite
- \* Combined living and dining with separate media room
- \* Main bathroom with bath
- \* Large kitchen with appliances
- \* Large entertainment area to backyard
- \* Large Low maintenance (corner block)
- \* North facing pergola, perfect spot to relax
- \* New blinds installed
- \* Great size double garage with automatic door
- \* Large backyard, plenty of room for the whole family
- \* Only Minutes walk to new Woolworth's shopping center.
- \* 10 15 min drive to several primary and secondary