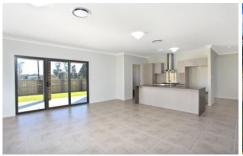

## 15 Pimlico Crescent Colebee NSW

This family home has all the features you are looking for including..

- \* 4 Beds with built ins.
- \* Main bedroom with ensuite
- \* Combined living and dining with separate media room
- \* Main bathroom with bath
- \* Large kitchen with appliances
- \* Large entertainment area to backyard
- \* Large Low maintenance (corner block)
- \* North facing pergola, perfect spot to relax
- \* New blinds installed
- \* Great size double garage with automatic door
- \* Large backyard, plenty of room for the whole family
- \* Only Minutes walk to new Woolworth's shopping center.
- \* 10 15 min drive to several primary and secondary