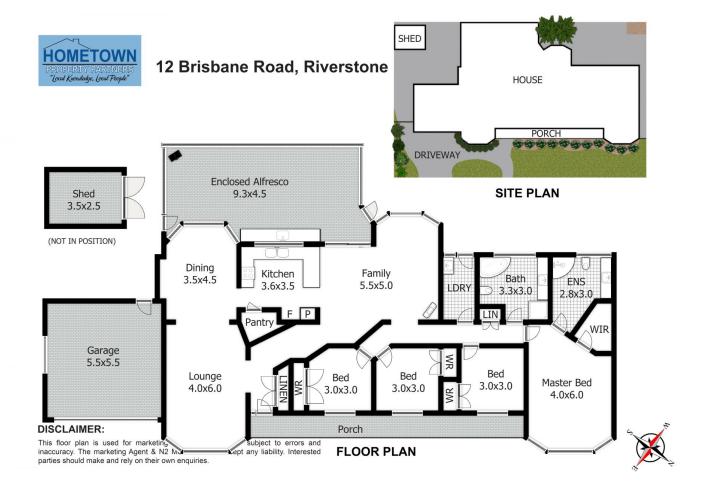

## 12 Brisbane Street Riverstone NSW

This executive single-level Beechwood Home offers a wide frontage and boasts street appeal. This home is located on a 557m2 block and boasts all amenities set up in today's modern homes.

Due to the large frontage, this can be an advantage to any type of buyer should future planning development amendments occur like in Schofields in 2021.

Some of the additional extras on offer include the low-maintenance fully fenced yard, enclosed entertainment area, and newly renovated kitchen.

## Inclusions:

\* 4 bedrooms with built-in robes

For full version visit the website