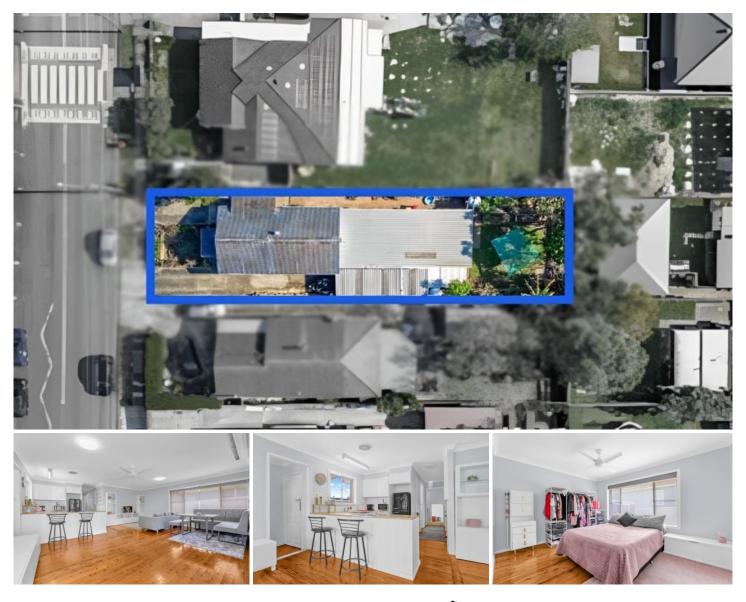

#### 100 Elizabeth Street Riverstone NSW

If you have a large family or would benefit from an additional income of rent to assist with your mortgage, then look no further, this home is for you.

This property is unique because you can easily separate it into two or simply have one large home. Situated on a 556m2 block and in genuine walking distance to all schools, shops, and Riverstone railway station, this owner-occupied family home is the solution you have been looking for.

### SITE PLAN