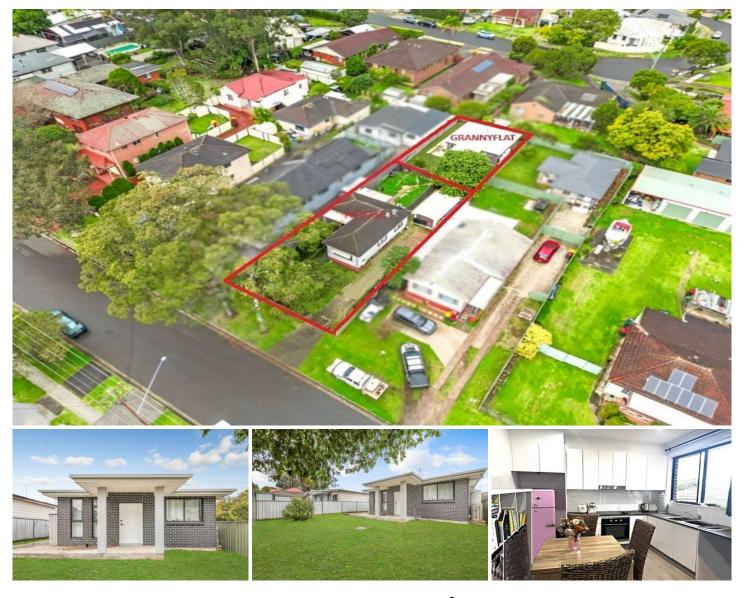

## 8 & 8a Dingle Street Riverstone NSW

If you are searching for the perfect property that enables you to build a granny-flat allowing for dual rental, look no further, the search is over. This property is perfect, the job has already been done for you.

Situated on a 620m2 block, in a high street location and boasting a near new two bedroom, two bathroom brick granny-flat to the rear of the property together with a two bedroom cottage and garage to the front, allowing for dual rental income.

The convenient position of this property is also perfect due to the genuine walking distance to all schools, shops and the Riverstone railway station.